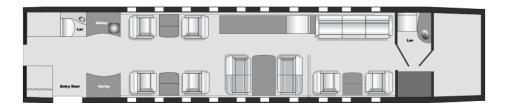

## PINNACLEAVIATION

Worldwide Capability

Over 6000 Statute Mile Range

Luxurious 13 Passenger Interior

Cabin Width 8.2'

Cabin Height 6.25'

Large Forward Galley

Full Entertainment System

Airshow Information System

Satellite Phone

Worldwide Satellite Wi-Fi

Large Aft Lavatory

Cabin Service Representative