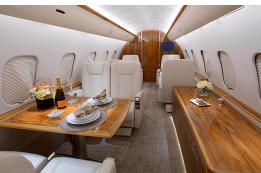

## PINNACLEAVIATION

Worldwide Capability

Over 6000 Statute Mile Range

Luxurious 13 Passenger Interior

Cabin Width 8.2'

Cabin Height 6.25'

Large Forward Galley

Full Entertainment System

## To charter call 800.333.1680 480.998.8989

Or email us at charter@pinnacleaviation.com

HONOLULU BASED GLOBAL 5000 FOR CHARTER

Based in Honolulu, Hawaii this ultra-long range Global 5000 offers the charter client access to anywhere in the world. With the widest cabin in its class, the Global 5000 provides ample room to move around the spacious cabin more freely and enjoy the advanced soundproofing with the lowest-in-class sound levels. This aircraft was refurbished in 2016 and offers many passenger amenities such as a satellite phone system, worldwide Wi-Fi internet, power outlets at numerous locations, touch screen cabin management system, and a large fully-equipped galley with substantial storage space. The ultimate in ultra-long range comfort and capabilities makes this Global 5000 an excellent choice for your next charter.