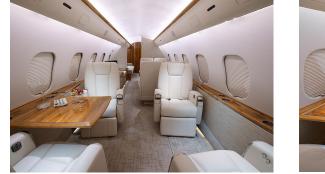

## PINNACLEAVIATION

Worldwide Capability

Over 6000 Statute Mile Range

Luxurious 13 Passenger Interior

Cabin Width 8.2'

Cabin Height 6.25'

Large Forward Galley

Full Entertainment System

## To charter call 800.333.1680 480.998.8989

Or email us at charter@pinnacleaviation.com

HONOLULU BASED GLOBAL 5000 FOR CHARTER

Based in Honolulu, Hawaii this ultra-long range Global 5000 offers the charter client access to anywhere in the world. With the widest cabin in its class, the Global 5000 provides ample room to move around the spacious cabin more freely and enjoy the advanced soundproofing with the lowest-in-class sound levels. This aircraft was refurbished in 2016 and offers many passenger amenities such as a satellite phone system, worldwide Wi-Fi internet, power outlets at numerous locations, touch screen cabin management system, and a large fully-equipped galley with substantial storage space. The ultimate in ultra-long range comfort and capabilities makes this Global 5000 an excellent choice for your next charter.