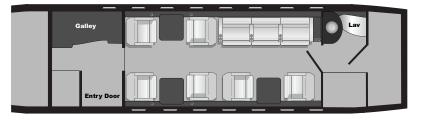

## PINNACLEAVIATION

Worldwide Capability

Over 4500 Statute Mile Range

Luxurious 10 Passenger Interior

Cabin Width 8.2'

Cabin Height 6.1'

Large Forward Galley

Airshow Information System