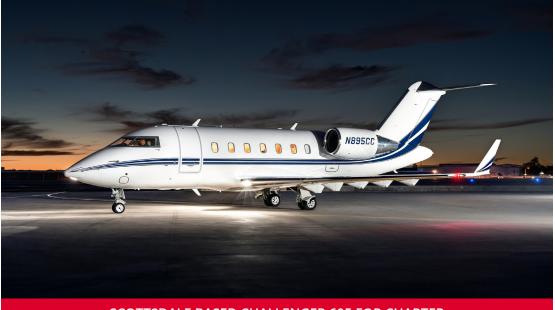

## To charter call 800.333.1680 480.998.8989

Or email us at charter@pinnacleaviation.com

SCOTTSDALE BASED CHALLENGER 605 FOR CHARTER

Our beautiful Challenger 605 based in Scottsdale, Arizona, offers the discriminating charter client both domestic and international capabilities in a large, luxurious wide cabin aircraft. This later model aircraft features a tastefully appointed 10 passenger interior with Airshow, Gogo AVANCE L5 Wi-Fi that allows streaming video/audio, and a forward galley with Nespresso machine, convection oven, and microwave. SwiftBroadband data service is available for international flights. When you require a large, wide cabin aircraft with many passenger amenities, this Challenger 605 is the perfect choice when booking your next charter.