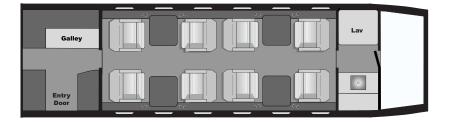

## 8 Passenger Interior

Cabin Width 7.17'

Cabin Height 6.08'

Forward Spacious Galley

Full Entertainment System with Airshow

Gogo Biz Wi-Fi

**Cabin Service Representative** 

## To charter call 800.333.1680 480.998.8989

Or email us at charter@pinnacleaviation.com

SCOTTSDALE BASED CHALLENGER 300 FOR CHARTER

Based in Scottsdale, Arizona, this Challenger 300 complements our Challenger 350 that Pinnacle Aviation offers for charter. The super mid-size cabin offers a flat floor and safe access to the rear baggage compartment. With the ability to travel over 3500 statute miles, the performance is unsurpassed in its category. The 8 passenger interior includes a 4-place double club arrangement, forward spacious galley, full entertainment system including Airshow and Gogo Biz Wi-Fi. When you require a nice cabin with exceptional performance and great passenger amenities, consider chartering this Challenger 300.