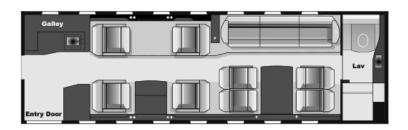

Over 3700 Statute Mile Range

10 Passenger Interior

Cabin Width 7.2'

Cabin Height 6.25'

Large Forward Galley

**Full Entertainment System** 

**Airshow System** 

Satellite Phone

Gogo Biz Wi-Fi

**Cabin Service Representative** 

To charter call 800.333.1680 480.998.8989

Or email us at charter@pinnacleaviation.com

Based in Scottsdale, Arizona, this Gulfstream G200 provides the charter client a comfortable and cost effective domestic and international aircraft. The super mid-size cabin offers an exceptional range of over 3700 statute miles. New paint and interior were completed in April 2017 and includes a beautiful 10 passenger interior configured in a forward 4 place club arrangement, and an aft 4 place dining group across from a 2 place divan. Amenities include a large forward galley, a full entertainment system with Airshow and iPod/iPad connectivity, satellite phone, and Gogo Biz Wi-Fi. When you require a nice comfortable cabin, great performance, and an economical price, consider chartering this Gulfstream G200.