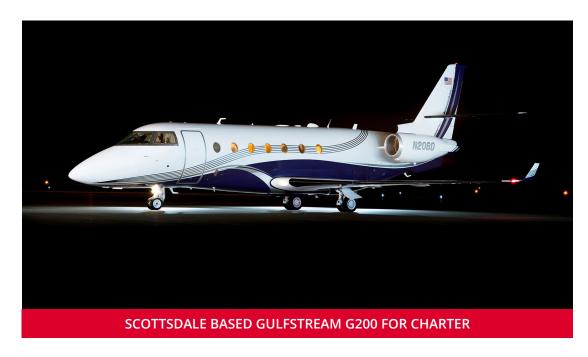

Gogo Biz Wi-Fi

**Cabin Service Representative** 

To charter call 800.333.1680 480.998.8989

Or email us at charter@pinnacleaviation.com

Based in Scottsdale, Arizona, this Gulfstream G200 provides the charter client a comfortable and cost effective domestic and international aircraft. The super mid-size cabin offers an exceptional range of over 3700 statute miles. New paint and interior were completed in April 2017 and includes a beautiful 10 passenger interior configured in a forward 4 place club arrangement, and an aft 4 place dining group across from a 2 place divan. Amenities include a large forward galley, a full entertainment system with Airshow and iPod/iPad connectivity, satellite phone, and Gogo Biz Wi-Fi. When you require a nice comfortable cabin, great performance, and an economical price, consider chartering this Gulfstream G200.