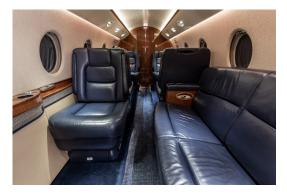

Gogo Wi-Fi with Text and Talk

Based in Scottsdale, Arizona, this aircraft is one of two Gulfstream G150s Pinnacle Aviation offers for charter and includes a quiet and spacious mid-size standup cabin with a range of over 3400 statute miles. The 7 passenger interior features a 4 place club arrangement, and a forward facing seat opposite a 2 place side-facing divan located in the forward cabin. The enclosed aft lavatory also includes a belted seat. Cabin amenities include a forward galley and a full entertainment system including Airshow with dual DVD players and a 10.4" forward monitor. Connectivity includes the Gogo Wi-Fi system with text and talk. When you require a roomy floor plan with exceptional range and speed, consider chartering this Gulfstream G150.