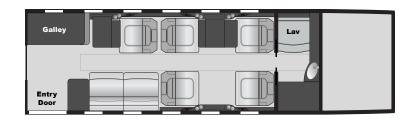

Over 3400 Statute Mile Range

7 Passenger Interior

Cabin Width 5.75'

Cabin Height 5.75'

Forward Galley

Cabin Power Outlets

Full Entertainment System

Airshow System

Gogo Wi-Fi with Text and Talk

Based in Scottsdale, Arizona, this aircraft is one of two Gulfstream G150s Pinnacle Aviation offers for charter and includes a quiet and spacious mid-size standup cabin with a range of over 3400 statute miles. The 7 passenger interior features a 4 place club arrangement, and a forward facing seat opposite a 2 place side-facing divan located in the forward cabin. The enclosed aft lavatory also includes a belted seat. Cabin amenities include a forward galley and a full entertainment system including Airshow with dual DVD players and a 10.4" forward monitor. Connectivity includes the Gogo Wi-Fi system with text and talk. When you require a roomy floor plan with exceptional range and speed, consider chartering this Gulfstream G150.