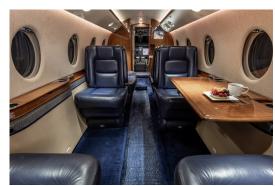

Gogo Wi-Fi with Text and Talk

Based in Scottsdale, Arizona, this aircraft is one of two Gulfstream G150s Pinnacle Aviation offers for charter and includes a quiet and spacious mid-size standup cabin with a range of over 3400 statute miles. The 7 passenger interior features a 4 place club arrangement, and a forward facing seat opposite a 2 place side-facing divan located in the forward cabin. The enclosed aft lavatory also includes a belted seat. Cabin amenities include a forward galley and a full entertainment system including Airshow with dual DVD players and a 10.4" forward monitor. Connectivity includes the Gogo Wi-Fi system with text and talk. When you require a roomy floor plan with exceptional range and speed, consider chartering this Gulfstream G150.