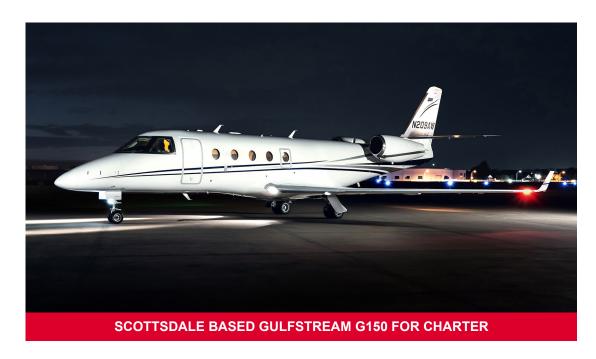

Gogo Wi-Fi with Text and Talk

Based in Scottsdale, Arizona, this aircraft is one of two Gulfstream G150s Pinnacle Aviation offers for charter and includes a quiet and spacious mid-size standup cabin with a range of over 3400 statute miles. The 7 passenger interior features a 4 place club arrangement, and a forward facing seat opposite a 2 place side-facing divan located in the forward cabin. The enclosed aft lavatory also includes a belted seat. Cabin amenities include a forward galley and a full entertainment system including Airshow with dual DVD players and a 10.4" forward monitor. Connectivity includes the Gogo Wi-Fi system with text and talk. When you require a roomy floor plan with exceptional range and speed, consider chartering this Gulfstream G150.