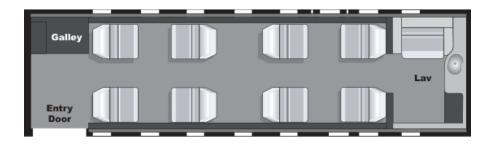

## PINNACLEAVIATION

Over 2000 Statute Mile Range

8 Passenger Interior

Internal and External Baggage

**Refreshment Center** 

Full Entertainment System with Airshow

Gogo Biz Wi-Fi

**Cabin Power Outlets** 

## To charter call 800.333.1680 480.998.8989

Or email us at charter@pinnacleaviation.com

SCOTTSDALE BASED LEARJET 45XR FOR CHARTER

Based in Scottsdale, Arizona, this late model aircraft is one of three Learjet 45XRs Pinnacle Aviation offers for charter and includes a roomy, double-club seating arrangement that is nicely appointed. Amenities include internal and external baggage, forward refreshment center, full entertainment system with Airshow and Gogo Biz Wi-Fi, and a private belted lavatory. Consider chartering this Learjet 45XR if performance and passenger comfort is a requirement.