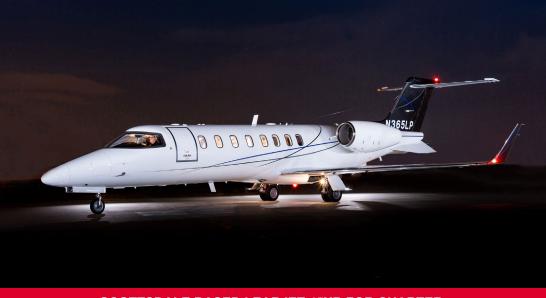

## To charter call 800.333.1680 480.998.8989

Or email us at charter@pinnacleaviation.com

SCOTTSDALE BASED LEARJET 45XR FOR CHARTER

Based in Scottsdale, Arizona, this late model aircraft is one of three Learjet 45XRs Pinnacle Aviation offers for charter and includes a roomy, double-club seating arrangement that is nicely appointed. Amenities include internal and external baggage, forward refreshment center, full entertainment system with Airshow and Gogo Biz Wi-Fi, and a private belted lavatory. Consider chartering this Learjet 45XR if performance and passenger comfort is a requirement.