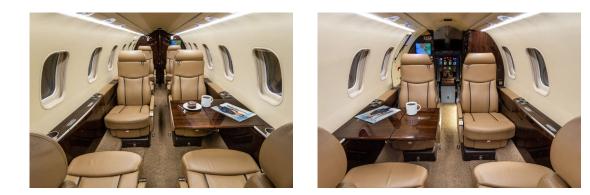

## PINNACLEAVIATION

Over 2000 Statute Mile Range

8 Passenger Interior

Internal and External Baggage

**Refreshment Center** 

Full Entertainment System with Airshow

Gogo Biz Wi-Fi

**Cabin Power Outlets** 

Private Belted Lavatory

## To charter call 800.333.1680 480.998.8989

Or email us at charter@pinnacleaviation.com

SCOTTSDALE BASED LEARJET 45XR FOR CHARTER

Based in Scottsdale, Arizona, this late model aircraft is one of three Learjet 45XRs Pinnacle Aviation offers for charter and includes a roomy, double-club seating arrangement that is nicely appointed. Amenities include internal and external baggage, forward refreshment center, full entertainment system with Airshow and Gogo Biz Wi-Fi, and a private belted lavatory. Consider chartering this Learjet 45XR if performance and passenger comfort is a requirement.