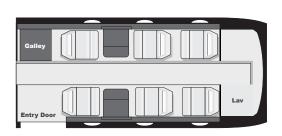

Over 1200 Statute Mile Range

6 Passenger Interior

Cabin Width 5.5'

Cabin Height 5.4'

Large External Baggage Compartments

**Private Lavatory** 

Forward Refreshment Center

Gogo Biz Wi-Fi

2 Power Outlets

Passenger Controlled Temperature System

**Spacious Interior** 

To charter call 800.333.1680 480.998.8989

Or email us at charter@pinnacleaviation.com

Based in Scottsdale, Arizona, this Raytheon Premier I offers the charter client a larger cabin in a light jet. The larger cabin features include a private lavatory, forward refreshment center, Gogo Biz Wi-Fi, 2 power outlets, and the added benefit of a passenger controlled temperature system. This aircraft is meticulous in every respect with a dedicated crew that is ready for quick charters. Consider chartering this large cabin Premier I at a light jet price.