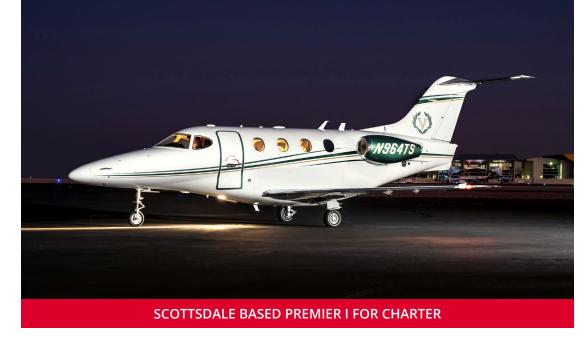

2 Power Outlets

Passenger Controlled Temperature System

**Spacious Interior** 

To charter call 800.333.1680 480.998.8989

Or email us at charter@pinnacleaviation.com

Based in Scottsdale, Arizona, this Raytheon Premier I offers the charter client a larger cabin in a light jet. The larger cabin features include a private lavatory, forward refreshment center, Gogo Biz Wi-Fi, 2 power outlets, and the added benefit of a passenger controlled temperature system. This aircraft is meticulous in every respect with a dedicated crew that is ready for quick charters. Consider chartering this large cabin Premier I at a light jet price.