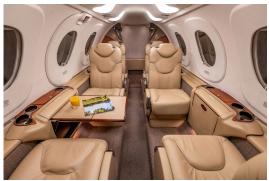

Over 1200 Statute Mile Range

6 Passenger Interior

Cabin Width 5.5'

Cabin Height 5.4'

Large External Baggage Compartments

**Private Lavatory** 

Forward Refreshment Center

Gogo Biz Wi-Fi

2 Power Outlets

Passenger Controlled Temperature System

**Spacious Interior** 

To charter call 800.333.1680 480.998.8989

Or email us at charter@pinnacleaviation.com

Based in Scottsdale, Arizona, this Raytheon Premier I offers the charter client a larger cabin in a light jet. The larger cabin features include a private lavatory, forward refreshment center, Gogo Biz Wi-Fi, 2 power outlets, and the added benefit of a passenger controlled temperature system. This aircraft is meticulous in every respect with a dedicated crew that is ready for quick charters. Consider chartering this large cabin Premier I at a light jet price.