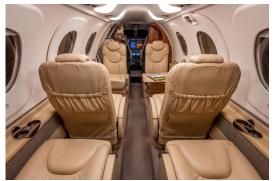

Over 1200 Statute Mile Range

6 Passenger Interior

Cabin Width 5.5'

Cabin Height 5.4'

Large External Baggage Compartments

**Private Lavatory** 

Forward Refreshment Center

Gogo Biz Wi-Fi

2 Power Outlets

Passenger Controlled Temperature System

**Spacious Interior** 

To charter call 800.333.1680 480.998.8989

Or email us at charter@pinnacleaviation.com

Based in Scottsdale, Arizona, this Raytheon Premier I offers the charter client a larger cabin in a light jet. The larger cabin features include a private lavatory, forward refreshment center, Gogo Biz Wi-Fi, 2 power outlets, and the added benefit of a passenger controlled temperature system. This aircraft is meticulous in every respect with a dedicated crew that is ready for quick charters. Consider chartering this large cabin Premier I at a light jet price.