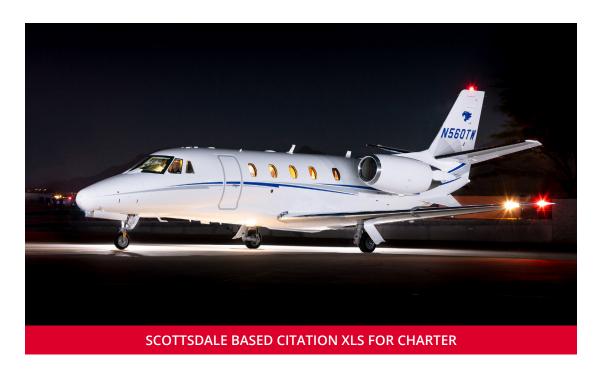

Large External Baggage Compartment

To charter call 800.333.1680 480.998.8989

Or email us at charter@pinnacleaviation.com

Based in Scottsdale, Arizona, this beautiful Citation XLS offers the charter client the comfort of a mid-size standup cabin with a range of 2000 statute miles. A 9 passenger interior includes a forward 4 place club arrangement, 2 forward facing seats located in the rear of the cabin, and a side-facing 2 place divan located forward and opposite the entry door. In addition a belted seat is located in the rear lavatory. Amenities include a forward galley, cabin power outlets, satellite phone, and a very large external baggage compartment. The Citation XLS offers you a comfortable mid-size cabin with the versatility to meet your charter needs.