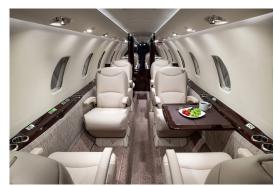

2000 Statute Mile Range

9 Passenger Interior

Cabin Width 5.5'

Cabin Height 5.7'

Large Refreshment Center

Private Belted Lavatory

Cabin Power Outlets

Satellite Phone

Large External Baggage Compartment

To charter call 800.333.1680 480.998.8989

Or email us at charter@pinnacleaviation.com

Based in Scottsdale, Arizona, this beautiful Citation XLS offers the charter client the comfort of a mid-size standup cabin with a range of 2000 statute miles. A 9 passenger interior includes a forward 4 place club arrangement, 2 forward facing seats located in the rear of the cabin, and a side-facing 2 place divan located forward and opposite the entry door. In addition a belted seat is located in the rear lavatory. Amenities include a forward galley, cabin power outlets, satellite phone, and a very large external baggage compartment. The Citation XLS offers you a comfortable mid-size cabin with the versatility to meet your charter needs.