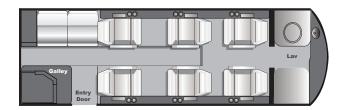

2000 Statute Mile Range

9 Passenger Interior

Cabin Width 5.5'

Cabin Height 5.7'

Large Refreshment Center

Private Belted Lavatory

Cabin Power Outlets

Satellite Phone

Large External Baggage Compartment

To charter call 800.333.1680 480.998.8989

Or email us at charter@pinnacleaviation.com

Based in Scottsdale, Arizona, this beautiful Citation XLS offers the charter client the comfort of a mid-size standup cabin with a range of 2000 statute miles. A 9 passenger interior includes a forward 4 place club arrangement, 2 forward facing seats located in the rear of the cabin, and a side-facing 2 place divan located forward and opposite the entry door. In addition a belted seat is located in the rear lavatory. Amenities include a forward galley, cabin power outlets, satellite phone, and a very large external baggage compartment. The Citation XLS offers you a comfortable mid-size cabin with the versatility to meet your charter needs.