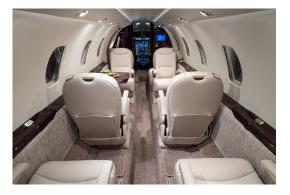

2000 Statute Mile Range

9 Passenger Interior

Cabin Width 5.5'

Cabin Height 5.7'

Large Refreshment Center

Private Belted Lavatory

Cabin Power Outlets

Satellite Phone

Large External Baggage Compartment

To charter call 800.333.1680 480.998.8989

Or email us at charter@pinnacleaviation.com

Based in Scottsdale, Arizona, this beautiful Citation XLS offers the charter client the comfort of a mid-size standup cabin with a range of 2000 statute miles. A 9 passenger interior includes a forward 4 place club arrangement, 2 forward facing seats located in the rear of the cabin, and a side-facing 2 place divan located forward and opposite the entry door. In addition a belted seat is located in the rear lavatory. Amenities include a forward galley, cabin power outlets, satellite phone, and a very large external baggage compartment. The Citation XLS offers you a comfortable mid-size cabin with the versatility to meet your charter needs.