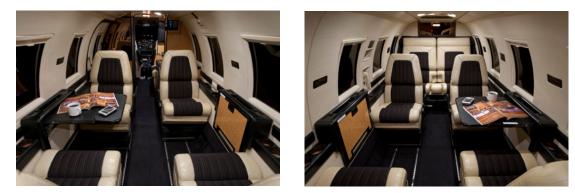

## PINNACLEAVIATION

Over 1500 Statute Mile Range

8 Passenger Interior

Cabin Width 4.9'

Cabin Height 4.8'

Large External Baggage

3 Place Couch

Large Forward Refreshment Center