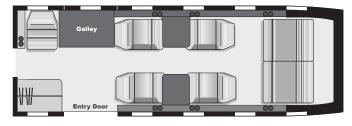

## PINNACLEAVIATION

Over 1500 Statute Mile Range

8 Passenger Interior

Cabin Width 4.9'

Cabin Height 4.8'

Large External Baggage

3 Place Couch

Large Forward Refreshment Center

Forward Lavatory

Scale = 1:50