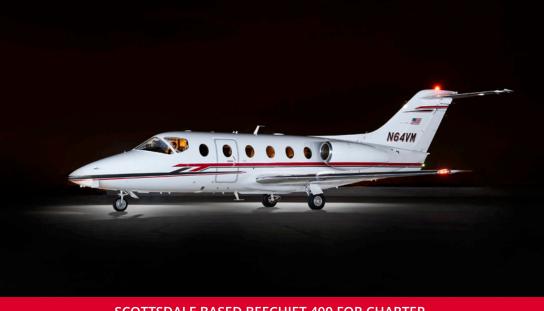

## To charter call 800.333.1680 480.998.8989

Or email us at charter@pinnacleaviation.com

Based in Scottsdale, Arizona, this Beechjet offers the charter client both flexibility and capability in a light jet. Features include large external baggage, 3 place couch, large forward refreshment center, and a forward lavatory. When you need a light jet to accomplish your mission, this Beechjet can be an excellent choice for your next charter.