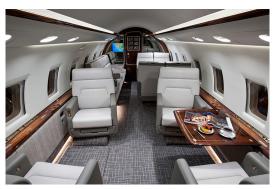

**Worldwide Capability** 

Over 4500 Statute Mile Range

12 Passenger Interior

**Extended Cabin** 

Cabin Width 8.2'

Cabin Height 6.1'

**Large Forward Galley** 

**Airshow Information System** 

Satellite Phone

Aircell Broadband with Wi-Fi

**Cabin Service Representative** 

To charter call 800.333.1680 480.998.8989

Or email us at charter@pinnacleaviation.com

Our Challenger 604 based in Scottsdale, Arizona, offers the discriminating charter client both domestic and international capabilities in a large, luxurious wide cabin aircraft. The beautiful, recently refurbished 12 passenger interior features an extended cabin with Airshow, satellite phone, and Aircell broadband with Wi-Fi. When you require a large, wide cabin aircraft that is beautifully appointed, this Challenger 604 is the perfect choice when booking your next charter.