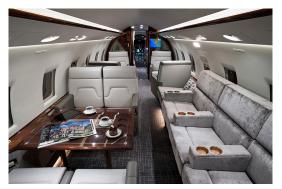

**Worldwide Capability** 

Over 4500 Statute Mile Range

12 Passenger Interior

**Extended Cabin** 

Cabin Width 8.2'

Cabin Height 6.1'

**Large Forward Galley** 

**Airshow Information System** 

Satellite Phone

Aircell Broadband with Wi-Fi

**Cabin Service Representative** 

To charter call 800.333.1680 480.998.8989

Or email us at charter@pinnacleaviation.com

Our Challenger 604 based in Scottsdale, Arizona, offers the discriminating charter client both domestic and international capabilities in a large, luxurious wide cabin aircraft. The beautiful, recently refurbished 12 passenger interior features an extended cabin with Airshow, satellite phone, and Aircell broadband with Wi-Fi. When you require a large, wide cabin aircraft that is beautifully appointed, this Challenger 604 is the perfect choice when booking your next charter.