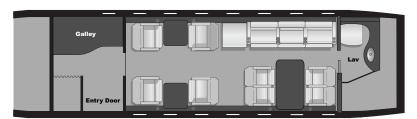

e

12 Passenger Interior

**Extended Cabin** 

Cabin Width 8.2'

Cabin Height 6.1'

**Large Forward Galley** 

**Airshow Information System** 

Satellite Phone

Aircell Broadband with Wi-Fi

**Cabin Service Representative** 

To charter call 800.333.1680 480.998.8989

Or email us at charter@pinnacleaviation.com







Our Challenger 604 based in Scottsdale, Arizona, offers the discriminating charter client both domestic and international capabilities in a large, luxurious wide cabin aircraft. The beautiful, recently refurbished 12 passenger interior features an extended cabin with Airshow, satellite phone, and Aircell broadband with Wi-Fi. When you require a large, wide cabin aircraft that is beautifully appointed, this Challenger 604 is the perfect choice when booking your next charter.



Scale = 1:80