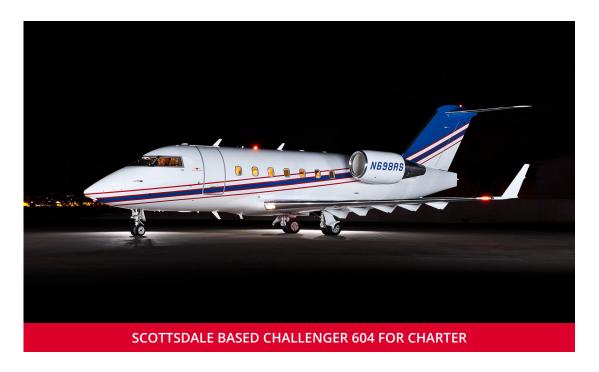

Satellite Phone

Aircell Broadband with Wi-Fi

**Cabin Service Representative** 

To charter call 800.333.1680 480.998.8989

Or email us at charter@pinnacleaviation.com

Our Challenger 604 based in Scottsdale, Arizona, offers the discriminating charter client both domestic and international capabilities in a large, luxurious wide cabin aircraft. The beautiful, recently refurbished 12 passenger interior features an extended cabin with Airshow, satellite phone, and Aircell broadband with Wi-Fi. When you require a large, wide cabin aircraft that is beautifully appointed, this Challenger 604 is the perfect choice when booking your next charter.