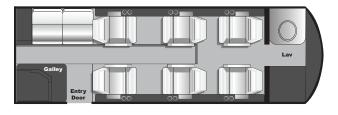

## **PINNACLEAVIATION**

2000 Statute Mile Range

8 Passenger Interior

Cabin Width 5.5'

Cabin Height 5.7'

Large Refreshment Center

Cabin Power Outlets

Full Entertainment System

## To charter call 800.333.1680 480.998.8989

Or email us at charter@pinnacleaviation.com

SCOTTSDALE BASED CITATION EXCEL FOR CHARTER

Based in Scottsdale, Arizona, this Citation Excel offers the charter client the comfort of a mid-size standup cabin with a range of 2000 statute miles. An 8 passenger interior includes a forward 4 place club arrangement, 2 forward facing seats located in the rear of the cabin, and a side-facing 2 place divan located forward and opposite the entry door. An enclosed lavatory is located in the aft cabin. Amenities include a forward galley and full entertainment system including DVD and Airshow, cabin power outlets, and a very large external baggage compartment. Connectivity includes the Gogo Wi-Fi system. The Citation Excel offers you a comfortable mid-size cabin with the versatility to meet your charter needs.