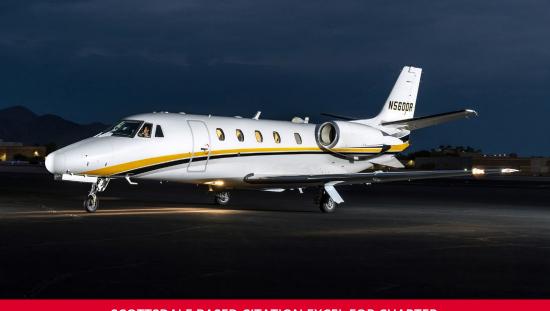

## To charter call 800.333.1680 480.998.8989

Or email us at charter@pinnacleaviation.com

SCOTTSDALE BASED CITATION EXCEL FOR CHARTER

Based in Scottsdale, Arizona, this Citation Excel offers the charter client the comfort of a mid-size standup cabin with a range of 2000 statute miles. An 8 passenger interior includes a forward 4 place club arrangement, 2 forward facing seats located in the rear of the cabin, and a side-facing 2 place divan located forward and opposite the entry door. An enclosed lavatory is located in the aft cabin. Amenities include a forward galley and full entertainment system including DVD and Airshow, cabin power outlets, and a very large external baggage compartment. Connectivity includes the Gogo Wi-Fi system. The Citation Excel offers you a comfortable mid-size cabin with the versatility to meet your charter needs.