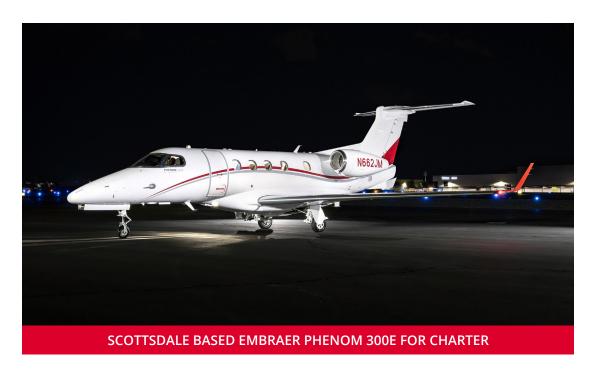

Gogo Biz Wi-Fi

Cabin Power Outlets

To charter call 800.333.1680 480.998.8989

Or email us at charter@pinnacleaviation.com

Based in Scottsdale, Arizona, this Embraer Phenom 300E provides the charter client a luxurious, sophisticated cabin environment with the latest in technological advancements in passenger comfort and convenience. This 2022 model features an advanced cabin control system with optional drop-down monitors for Airshow and video entertainment. The 8-passenger interior includes a 4-place forward club arrangement, 2 single chairs in the aft cabin facing forward, and a 2-place side facing divan located forward opposite the entry door. An aft passenger lavatory with hard door is provided for passenger privacy. Passenger amenities include a forward refreshment center, and full entertainment system including Airshow, and Gogo Biz Wi-Fi. When you require a state-of-the-art cabin with great amenities, consider chartering this Embraer Phenom 300E.