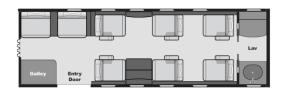

Over 2200 Statute Mile Range

8 Passenger Interior

Cabin Width 5.08'

Cabin Height 4.92'

Forward Refreshment Center

Private Belted Lavatory

Full Entertainment System

Airshow System

Gogo Biz Wi-Fi

Cabin Power Outlets

To charter call 800.333.1680 480.998.8989

Or email us at charter@pinnacleaviation.com

Based in Scottsdale, Arizona, this Embraer Phenom 300E provides the charter client a luxurious, sophisticated cabin environment with the latest in technological advancements in passenger comfort and convenience. This 2022 model features an advanced cabin control system with optional drop-down monitors for Airshow and video entertainment. The 8-passenger interior includes a 4-place forward club arrangement, 2 single chairs in the aft cabin facing forward, and a 2-place side facing divan located forward opposite the entry door. An aft passenger lavatory with hard door is provided for passenger privacy. Passenger amenities include a forward refreshment center, and full entertainment system including Airshow, and Gogo Biz Wi-Fi. When you require a state-of-the-art cabin with great amenities, consider chartering this Embraer Phenom 300E.