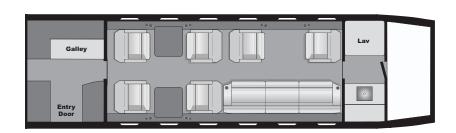

800.333.1680 www.pinnacleaviation.com A HIGHER LEVEL

Worldwide Capability

3700 Statute Mile Range

9 Passenger Interior

Cabin Width 7.17'

Cabin Height 6.08'

Forward Spacious Galley

Full Entertainment System

Airshow System

Gogo Biz Wi-Fi

Cabin Service Representative

To charter call 800.333.1680 480.998.8989

Or email us at charter@pinnacleaviation.com

Airshow, and domestic air-to-ground communication with mobile text and talk and Gogo Biz Wi-Fi. When you require a late model aircraft with exceptional performance and state-of-the-

art passenger amenities, consider chartering this Challenger 350.