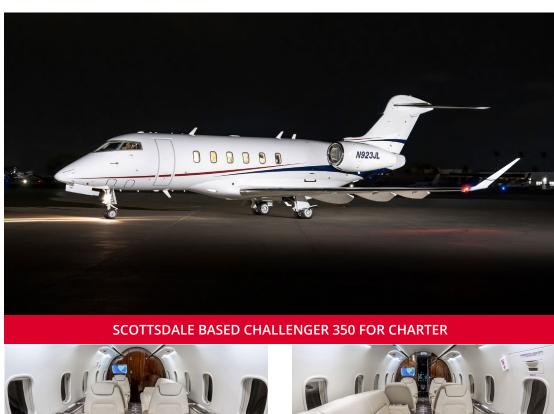

800.333.1680 www.pinnacleaviation.com A HIGHER LEVEL









Worldwide Capability

3700 Statute Mile Range

9 Passenger Interior

Cabin Width 7.17'

Cabin Height 6.08'

Forward Spacious Galley

Full Entertainment System

Airshow System

Gogo Biz Wi-Fi

Cabin Service Representative

To charter call 800.333.1680 480.998.8989

Or email us at charter@pinnacleaviation.com





Airshow, and domestic air-to-ground communication with mobile text and talk and Gogo Biz Wi-Fi. When you require a late model aircraft with exceptional performance and state-of-the-







art passenger amenities, consider chartering this Challenger 350.