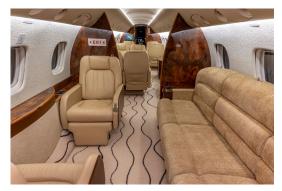

## To charter call 800.333.1680 480.998.8989

Or email us at charter@pinnacleaviation.com

SCOTTSDALE BASED EMBRAER LEGACY 600 FOR CHARTER

Based in Scottsdale, Arizona, this Embraer Legacy 600 provides the charter client with an exceptional, roomy cabin for up to 13 passengers with the ability to travel over 3500 statute miles. The super mid-size cabin offers a flat floor and safe access to the rear, extremely large baggage compartment. The 13-passenger interior includes a 4-place forward club arrangement, 4-place dining group in the mid cabin, and a 3-place divan opposite 2 single club chairs in the aft cabin. A forward crew lavatory and aft passenger lavatory are provided for passenger convenience and privacy. Passenger amenities include a forward spacious galley, full entertainment system including Airshow, and Gogo Biz Wi-Fi. When you require a spacious cabin for up to 13 passengers with great amenities, consider chartering this Embraer Legacy 600.