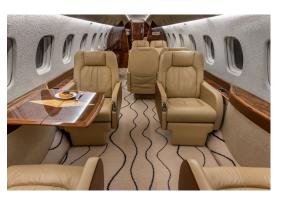

## To charter call 800.333.1680 480.998.8989

Or email us at charter@pinnacleaviation.com

SCOTTSDALE BASED EMBRAER LEGACY 600 FOR CHARTER

Based in Scottsdale, Arizona, this Embraer Legacy 600 provides the charter client with an exceptional, roomy cabin for up to 13 passengers with the ability to travel over 3500 statute miles. The super mid-size cabin offers a flat floor and safe access to the rear, extremely large baggage compartment. The 13-passenger interior includes a 4-place forward club arrangement, 4-place dining group in the mid cabin, and a 3-place divan opposite 2 single club chairs in the aft cabin. A forward crew lavatory and aft passenger lavatory are provided for passenger convenience and privacy. Passenger amenities include a forward spacious galley, full entertainment system including Airshow, and Gogo Biz Wi-Fi. When you require a spacious cabin for up to 13 passengers with great amenities, consider chartering this Embraer Legacy 600.