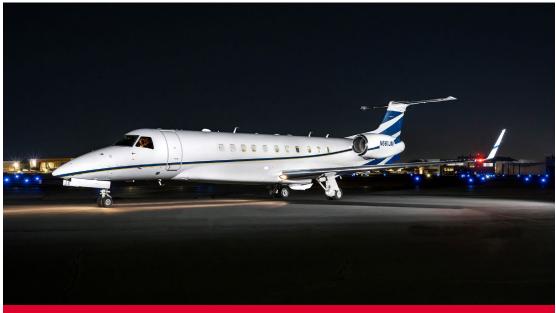

## To charter call 800.333.1680 480.998.8989

Or email us at charter@pinnacleaviation.com

SCOTTSDALE BASED EMBRAER LEGACY 600 FOR CHARTER

Based in Scottsdale, Arizona, this Embraer Legacy 600 provides the charter client with an exceptional, roomy cabin for up to 13 passengers with the ability to travel over 3500 statute miles. The super mid-size cabin offers a flat floor and safe access to the rear, extremely large baggage compartment. The 13-passenger interior includes a 4-place forward club arrangement, 4-place dining group in the mid cabin, and a 3-place divan opposite 2 single club chairs in the aft cabin. A forward crew lavatory and aft passenger lavatory are provided for passenger convenience and privacy. Passenger amenities include a forward spacious galley, full entertainment system including Airshow, and Gogo Biz Wi-Fi. When you require a spacious cabin for up to 13 passengers with great amenities, consider chartering this Embraer Legacy 600.