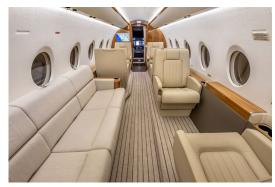

Gogo AVANCE L5 Wi-Fi

**Cabin Service Representative** 

To charter call 800.333.1680 480.998.8989

Or email us at charter@pinnacleaviation.com

pinnacleaviation.com

Our late model Gulfstream G280 exemplifies luxury and efficiency for clients seeking the latest in passenger amenities with unparalleled comfort and convenience. The spacious cabin accommodates up to 9 passengers, featuring a forward 4-place club arrangement and an aft 3-place divan opposite 2 single seats. Cabin amenities include a forward spacious galley, full entertainment system including Airshow, and domestic air-to-ground communication and connectivity with the latest Gogo Biz Wi-Fi system. With a remarkable range of 3,900 statute miles, our G280 ensures global access without compromising speed or comfort. The G280's exceptional performance allows access to smaller airports, providing clients flexibility and accessibility to a wide array of destinations. Experience the perfect blend of luxury, performance, and efficiency with our Gulfstrream G280, tailored to meet the discerning travel needs of our esteemed clients.