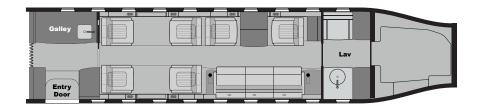

## PINNACLEAVIATION A

3900 Statute Mile Range

9 Passenger Interior

Cabin Width 6.9'

Cabin Height 6.1'

**Forward Spacious Galley** 

**Full Entertainment System** 

Airshow System

Gogo AVANCE L5 Wi-Fi

**Cabin Service Representative** 

To charter call 800.333.1680 480.998.8989

Or email us at charter@pinnacleaviation.com

pinnacleaviation.com

Our late model Gulfstream G280 exemplifies luxury and efficiency for clients seeking the latest in passenger amenities with unparalleled comfort and convenience. The spacious cabin accommodates up to 9 passengers, featuring a forward 4-place club arrangement and an aft 3-place divan opposite 2 single seats. Cabin amenities include a forward spacious galley, full entertainment system including Airshow, and domestic air-to-ground communication and connectivity with the latest Gogo Biz Wi-Fi system. With a remarkable range of 3,900 statute miles, our G280 ensures global access without compromising speed or comfort. The G280's exceptional performance allows access to smaller airports, providing clients flexibility and accessibility to a wide array of destinations. Experience the perfect blend of luxury, performance, and efficiency with our Gulfstrream G280, tailored to meet the discerning travel needs of our esteemed clients.