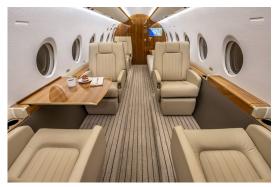

Gogo AVANCE L5 Wi-Fi

**Cabin Service Representative** 

To charter call 800.333.1680 480.998.8989

Or email us at charter@pinnacleaviation.com

pinnacleaviation.com

Our late model Gulfstream G280 exemplifies luxury and efficiency for clients seeking the latest in passenger amenities with unparalleled comfort and convenience. The spacious cabin accommodates up to 9 passengers, featuring a forward 4-place club arrangement and an aft 3-place divan opposite 2 single seats. Cabin amenities include a forward spacious galley, full entertainment system including Airshow, and domestic air-to-ground communication and connectivity with the latest Gogo Biz Wi-Fi system. With a remarkable range of 3,900 statute miles, our G280 ensures global access without compromising speed or comfort. The G280's exceptional performance allows access to smaller airports, providing clients flexibility and accessibility to a wide array of destinations. Experience the perfect blend of luxury, performance, and efficiency with our Gulfstrream G280, tailored to meet the discerning travel needs of our esteemed clients.