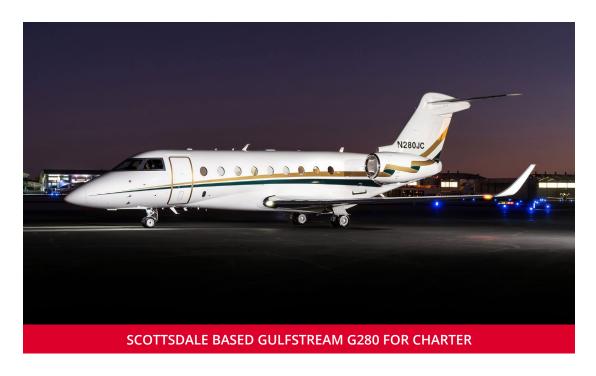

## PINNACLEAVIATION A

3900 Statute Mile Range

9 Passenger Interior

Cabin Width 6.9'

Cabin Height 6.1'

**Forward Spacious Galley** 

**Full Entertainment System** 

Airshow System

Gogo AVANCE L5 Wi-Fi

**Cabin Service Representative** 

To charter call 800.333.1680 480.998.8989

Or email us at charter@pinnacleaviation.com

pinnacleaviation.com

Our late model Gulfstream G280 exemplifies luxury and efficiency for clients seeking the latest in passenger amenities with unparalleled comfort and convenience. The spacious cabin accommodates up to 9 passengers, featuring a forward 4-place club arrangement and an aft 3-place divan opposite 2 single seats. Cabin amenities include a forward spacious galley, full entertainment system including Airshow, and domestic air-to-ground communication and connectivity with the latest Gogo Biz Wi-Fi system. With a remarkable range of 3,900 statute miles, our G280 ensures global access without compromising speed or comfort. The G280's exceptional performance allows access to smaller airports, providing clients flexibility and accessibility to a wide array of destinations. Experience the perfect blend of luxury, performance, and efficiency with our Gulfstrream G280, tailored to meet the discerning travel needs of our esteemed clients.