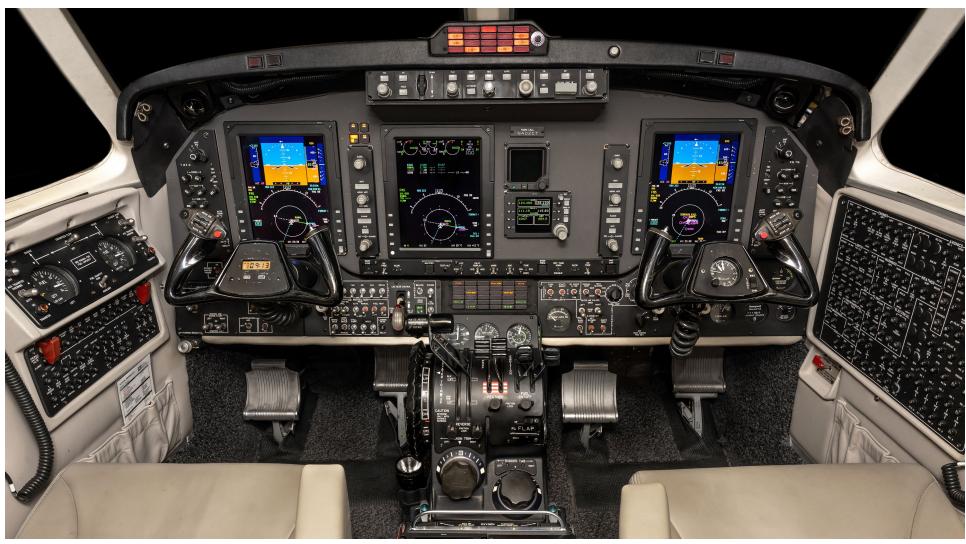

#### **Avionics**

Collins Pro Line 21
Collins AFD-3010 3-Tube
Dual Collins AHC-3000 AHRS Computers
Dual Collins ADC-3000 Air Data Computers
Dual Collins VHF-4000 COMM Transceivers (8.33 MHZ)
Dual Collins NAV-4000/4500 NAV Receivers
Dual Collins DME-4000 DME Receivers
Dual Collins TDR-94 Mode S Transponders
Collins FMS-3000
Collins GPS-4000A GPS Receiver
Collins FGC-3000 Flight Director/Autopilot
Collins ALT-4000 Radio Altimeter
Collins TWR-850 Weather Radar