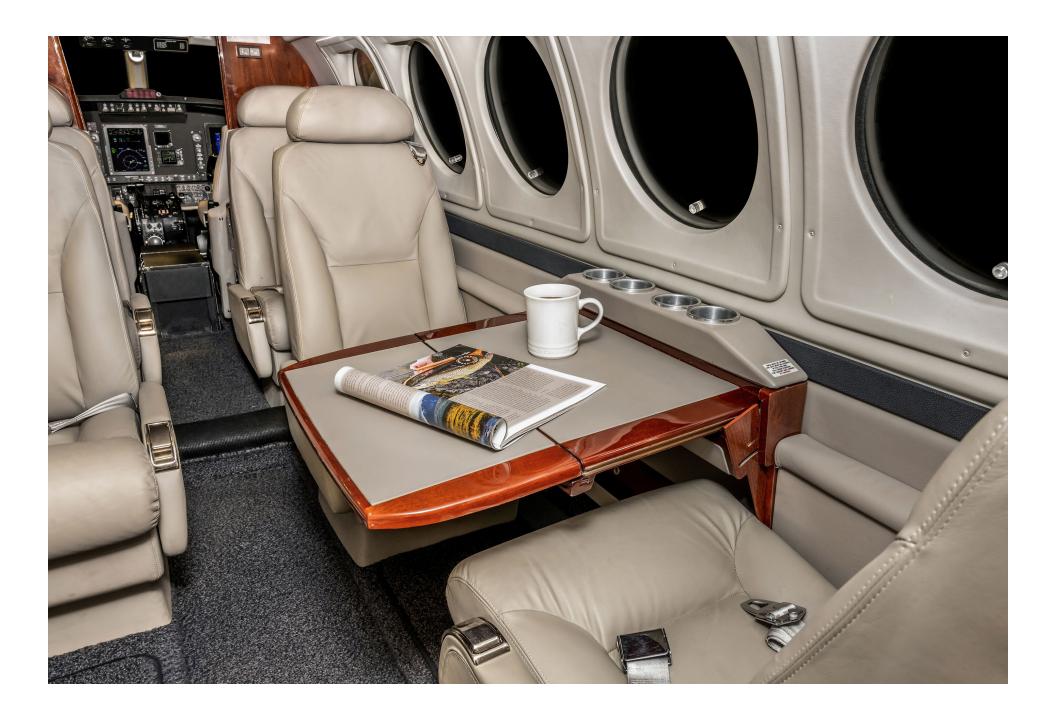

## Interior

The 7 passenger interior is configured with a four-place club arrangement in the main cabin, and 2 forward aft-facing seats. All seating is completed in Oyster leather. The lavatory is located in the aft baggage area and features a belted seat for additional passenger versatility. Cabin amenities include dual executive writing tables and four 110VAC electrical outlets available throughout the cabin for powering laptops, mobile devices, and other electronics. The interior was refurbished in 2023 by Arizona Aircraft Interiors.

### **Additional Features**

Honeywell Mark VIII EGPWS

L3 Harris FA2100 Cockpit Voice Recorder

Beechcraft Quiet Cabin
Deice Brakes
(4) 110VAC Outlets
Dual Executive Writing Tables (Main Club Configuration)
Medeco Door Locks