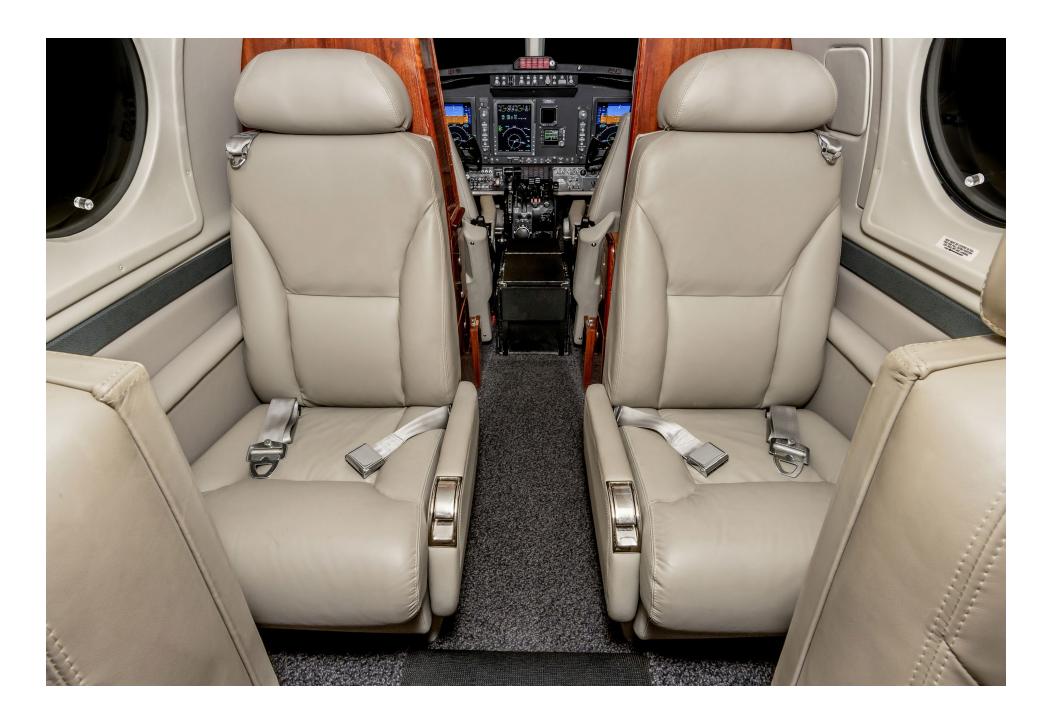

## Interior

The 7 passenger interior is configured with a four-place club arrangement in the main cabin, and 2 forward aft-facing seats. All seating is completed in Oyster leather. The lavatory is located in the aft baggage area and features a belted seat for additional passenger versatility. Cabin amenities include dual executive writing tables and four 110VAC electrical outlets available throughout the cabin for powering laptops, mobile devices, and other electronics. The interior was refurbished in 2023 by Arizona Aircraft Interiors.

#### **Avionics**

Collins Pro Line 21
Collins AFD-3010 3-Tube
Dual Collins AHC-3000 AHRS Computers
Dual Collins ADC-3000 Air Data Computers
Dual Collins VHF-4000 COMM Transceivers (8.33 MHZ)
Dual Collins NAV-4000/4500 NAV Receivers
Dual Collins DME-4000 DME Receivers
Dual Collins TDR-94 Mode S Transponders
Collins FMS-3000
Collins GPS-4000A GPS Receiver
Collins FGC-3000 Flight Director/Autopilot
Collins ALT-4000 Radio Altimeter
Collins TWR-850 Weather Radar