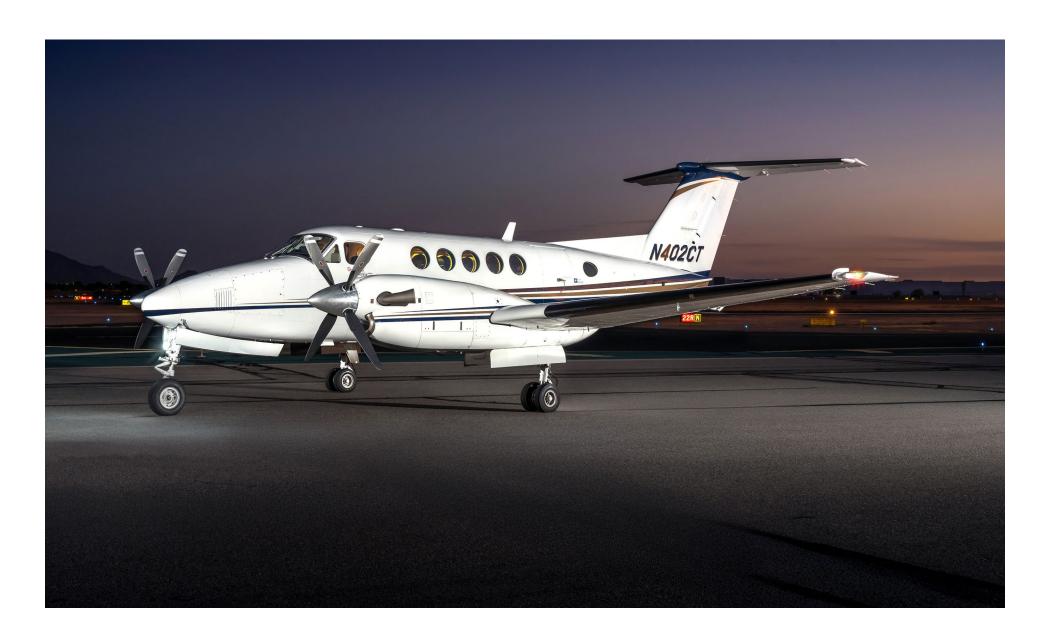

### Exterior

Overall White with Blue and Carmel accent stripes.





# **2006 King Air B200**

N402CT Serial Number BB-1929

#### **Airframe**

6829.7 Total Hours 7036 Total Landings

### **Engines**

Pratt & Whitney PT6A-42 Left Engine - S/N PCE-PJ0941 6762.4 Total Hours, 6975 Total Cycles 3162.5 Hours Since Overhaul 3254 Cycles Since Overhaul

Right Engine - S/N PCE-PJ0942 6762.4 Total Hours, 6975 Total Cycles 3162.5 Hours Since Overhaul 3254 Cycles Since Overhaul

### **Propellers**

Hartzell HC-E4N-3 Left Propeller – S/N HH-2462 6829.7 Total Hours, 304.6 Hours Since Overhaul Last Overhaul June 2024

Right Propeller – S/N HH-2463 6829.7 Total Hours, 304.6 Hours Since Overhaul Last Overhaul June 2024

#### **Avionics**

Collins Pro Line 21
Collins AFD-3010 3-Tube
Dual Collins AHC-3000 AHRS Computers
Dual Collins ADC-3000 Air Data Computers
Dual Collin