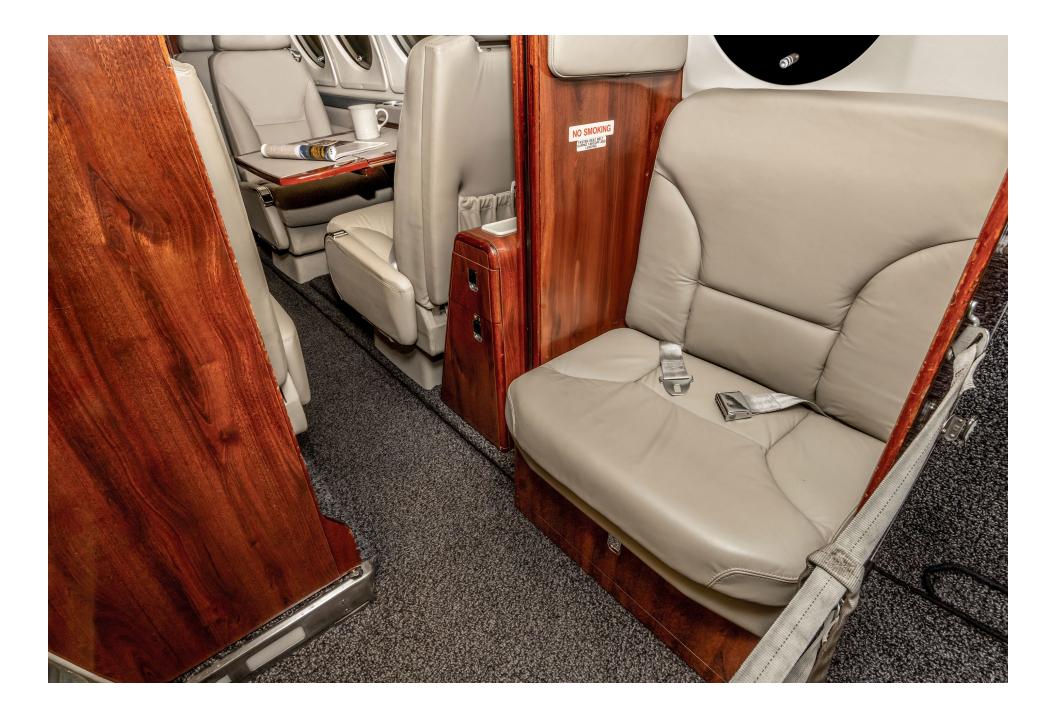

## Interior

The 7 passenger interior is configured with a four-place club arrangement in the main cabin, and 2 forward aft-facing seats. All seating is completed in Oyster leather. The lavatory is located in the aft baggage area and features a belted seat for additional passenger versatility. Cabin amenities include dual executive writing tables and four 110VAC electrical outlets available throughout the cabin for powering laptops, mobile devices, and other electronics. The interior was refurbished in 2023 by Arizona Aircraft Interiors.