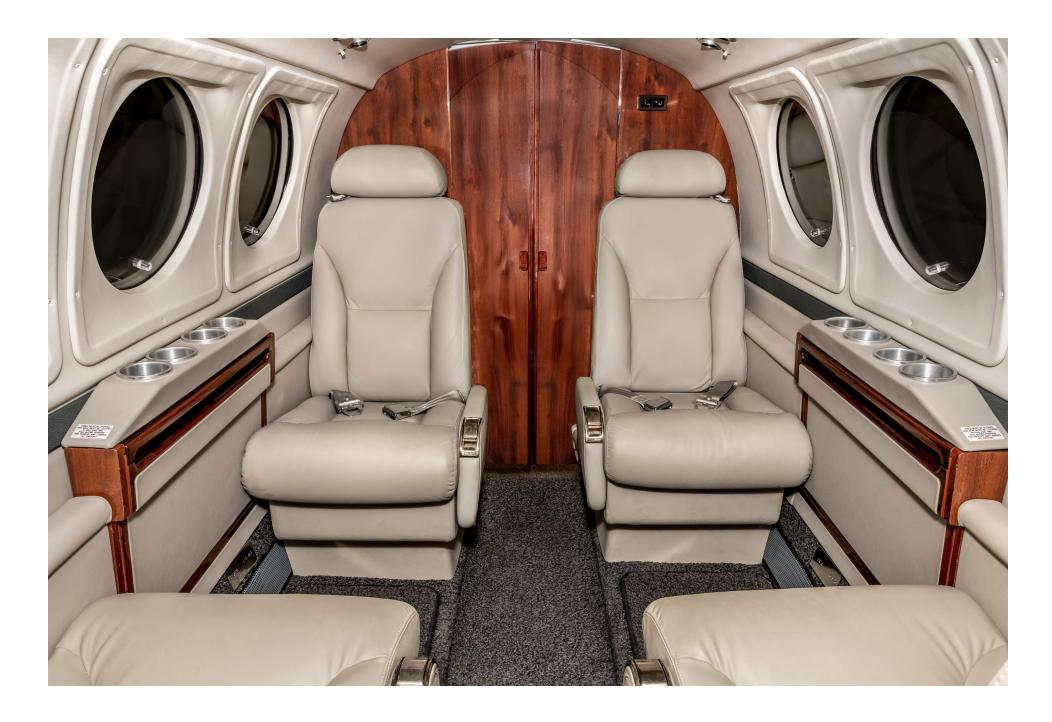

## Interior

The 7 passenger interior is configured with a four-place club arrangement in the main cabin, and 2 forward aft-facing seats. All seating is completed in Oyster leather. The lavatory is located in the aft baggage area and features a belted seat for additional passenger versatility. Cabin amenities include dual executive writing tables and four 110VAC electrical outlets available throughout the cabin for powering laptops, mobile devices, and other electronics. The interior was refurbished in 2023 by Arizona Aircraft Interiors.