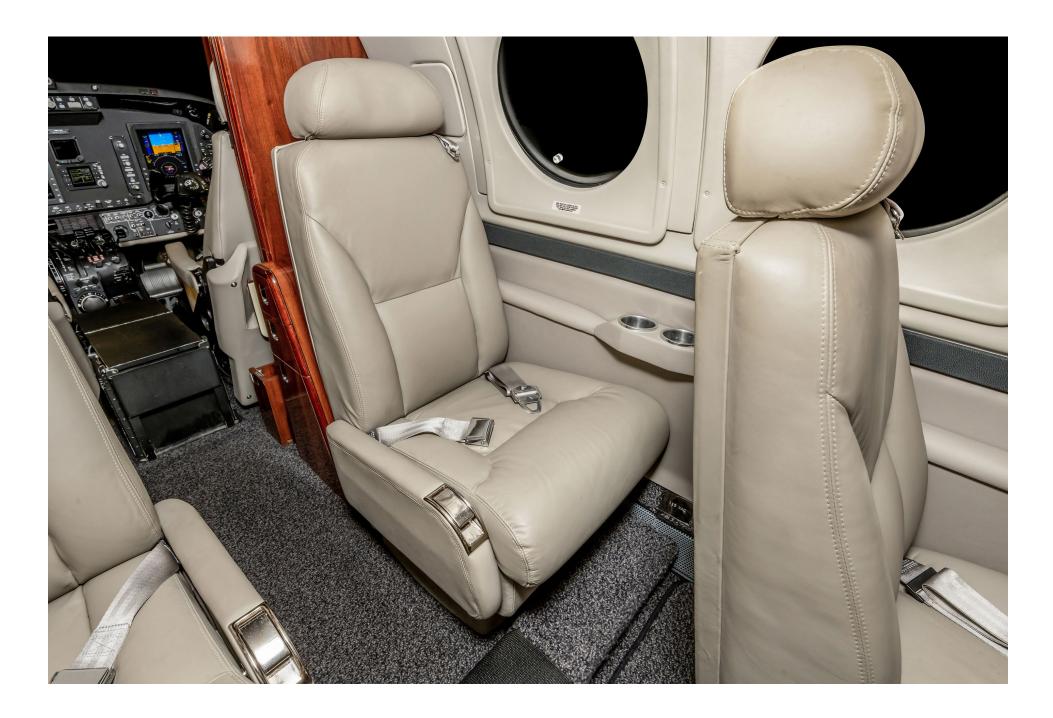

## Interior

The 7 passenger interior is configured with a four-place club arrangement in the main cabin, and 2 forward aft-facing seats. All seating is completed in Oyster leather. The lavatory is located in the aft baggage area and features a belted seat for additional passenger versatility. Cabin amenities include dual executive writing tables and four 110VAC electrical outlets available throughout the cabin for powering laptops, mobile devices, and other electronics. The interior was refurbished in 2023 by Arizona Aircraft Interiors.