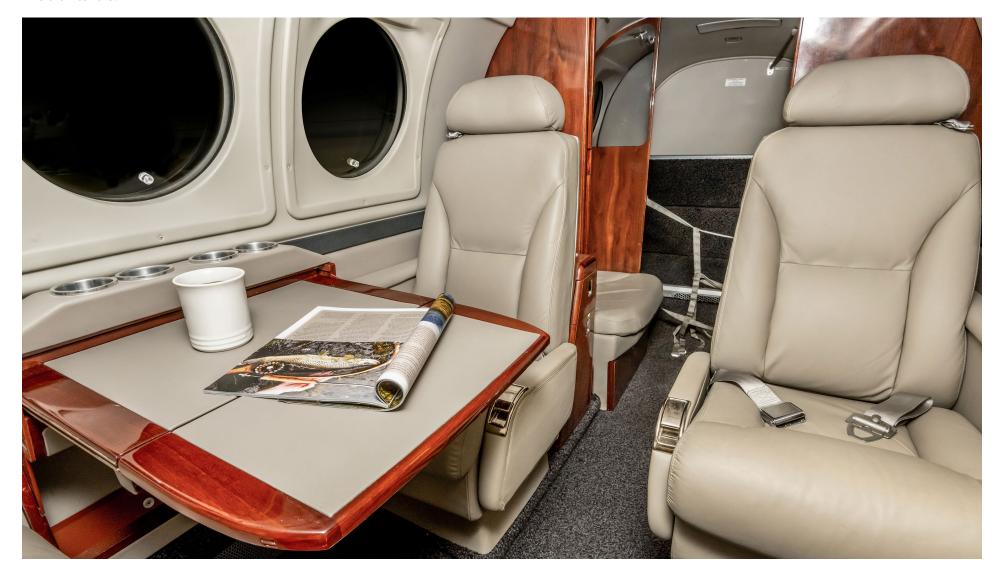

## Interior

The 7 passenger interior is configured with a four-place club arrangement in the main cabin, and 2 forward aft-facing seats. All seating is completed in Oyster leather. The lavatory is located in the aft baggage area and features a belted seat for additional passenger versatility. Cabin amenities include dual executive writing tables and four 110VAC electrical outlets available throughout the cabin for powering laptops, mobile devices, and other electronics. The interior was refurbished in 2023 by Arizona Aircraft Interiors.