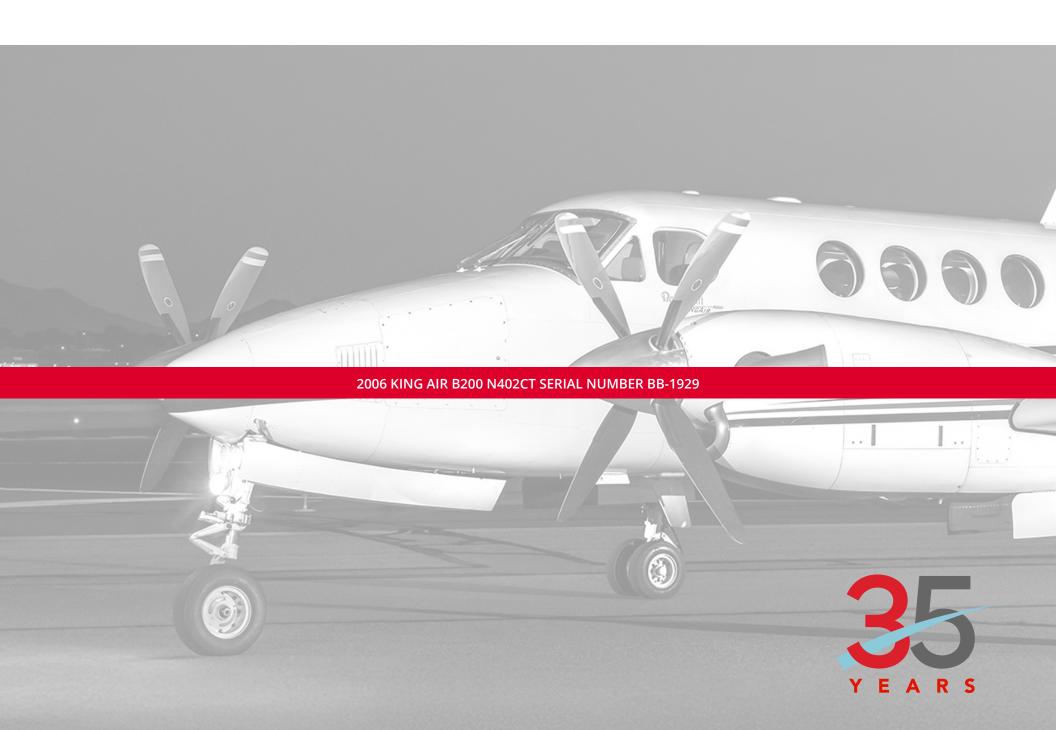

### Exterior

Overall White with Blue and Carmel accent stripes.





# **2006 King Air B200**

N402CT Serial Number BB-1929

#### **Airframe**

6829.7 Total Hours 7036 Total Landings

### **Engines**

Pratt & Whitney PT6A-42 Left Engine - S/N PCE-PJ0941 6762.4 Total Hours, 6975 Total Cycles 3162.5 Hours Since Overhaul 3254 Cycles Since Overhaul

Right Engine - S/N PCE-PJ0942 6762.4 Total Hours, 6975 Total Cycles 3162.5 Hours Since Overhaul 3254 Cycles Since Overhaul

### **Propellers**

Hartzell HC-E4N-3 Left Propeller – S/N HH-2462 6829.7 Total Hours, 304.6 Hours Since Overhaul Last Overhaul June 2024

Right Propeller – S/N HH-2463 6829.7 Total Hours, 304.6 Hours Since Overhaul Last Overhaul June 2024

#### **Avionics**

Collins Pro Line 21
Collins AFD-3010 3-Tube
Dual Collins AHC-30