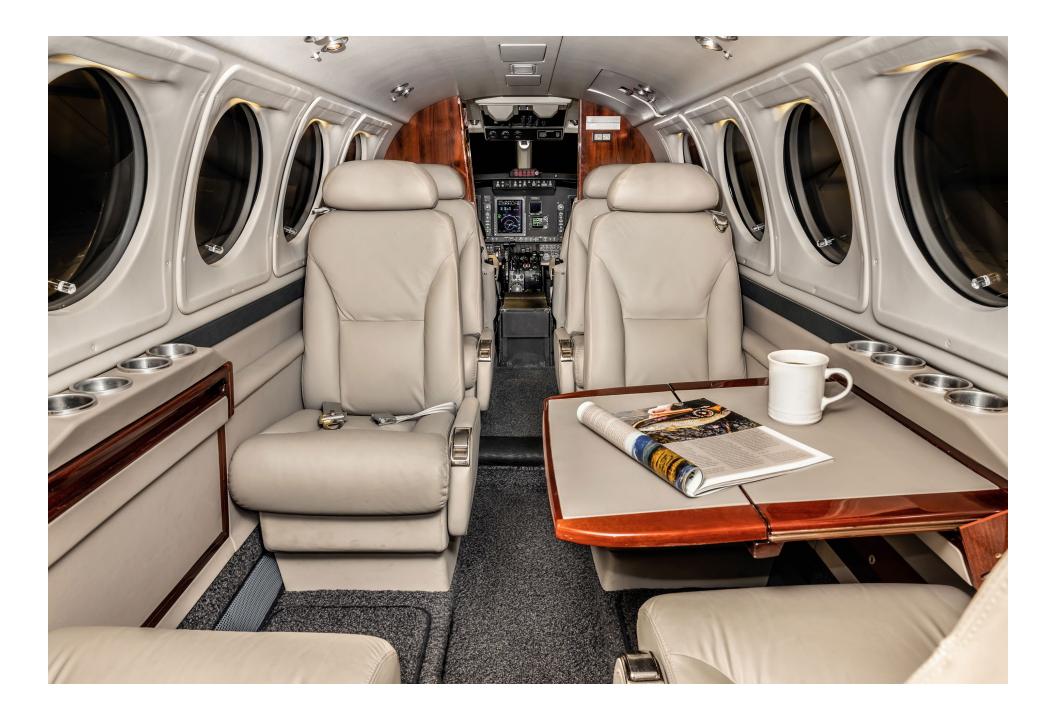

## Interior

The 7 passenger interior is configured with a four-place club arrangement in the main cabin, and 2 forward aft-facing seats. All seating is completed in Oyster leather. The lavatory is located in the aft baggage area and features a belted seat for additional passenger versatility. Cabin amenities include dual executive writing tables and four 110VAC electrical outlets available throughout the cabin for powering laptops, mobile devices, and other electronics. The interior was refurbished in 2023 by Arizona Aircraft Interiors.

### **Additional Features**

Honeywell Mark VIII EGPWS

L3 Harris FA2100 Cockpit Voice Recorder

Beechcraft Quiet Cabin
Deice Brakes
(4) 110VAC Outlets
Dual Executive Writing Tables (Main Club Configuration)
Medeco Door Locks